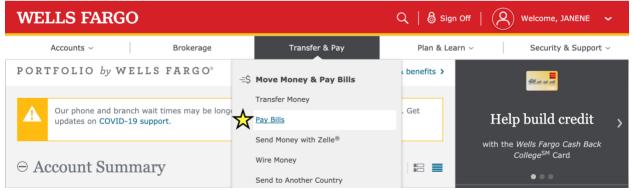

1. Log into your online bank account (if you have not ever done this you will need to 'register' or 'enroll' to have online access to your bank account).

2. Click on TRANSFER & PAY center (or similar) and PAY BILLS.