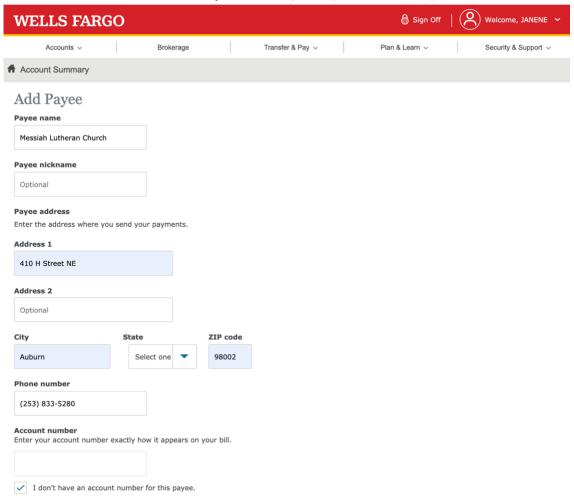

3. Add Messiah as a payee. You may want to enter Messiah as an INDIVIDUAL rather than a COMPANY. Some banks require you have an individual customer account number when adding a company as a payee. Individual payees only require you have the address and sometimes phone number.

4. Input the information into the fields. Make sure to include the address and phone number of Messiah (401 H Street NE, Auburn, WA 98002; Telephone: (253) 8445280).

5. Messiah is now a Pay To account. Now it is time to set up an automatic payment. Click on SET UP RECURRING PAYMENTS (or the equivalent thereof).