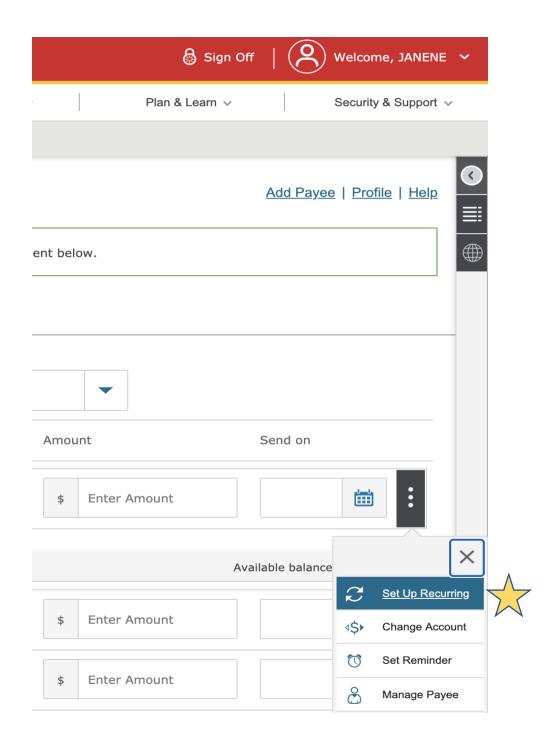

4. Input the information into the fields. Make sure to include the address and phone number of Messiah (401 H Street NE, Auburn, WA 98002; Telephone: (253) 8445280).

5. Messiah is now a Pay To account. Now it is time to set up an automatic payment. Click on SET UP RECURRING PAYMENTS (or the equivalent thereof).

6. Create your recurring gift. Make sure to choose an amount, start date, frequency, and a memo line. If you designate nothing in the memo line all funds will go to the general fund.

7. Click SAVE or whatever your webpage shows and finalize your recurring gift.