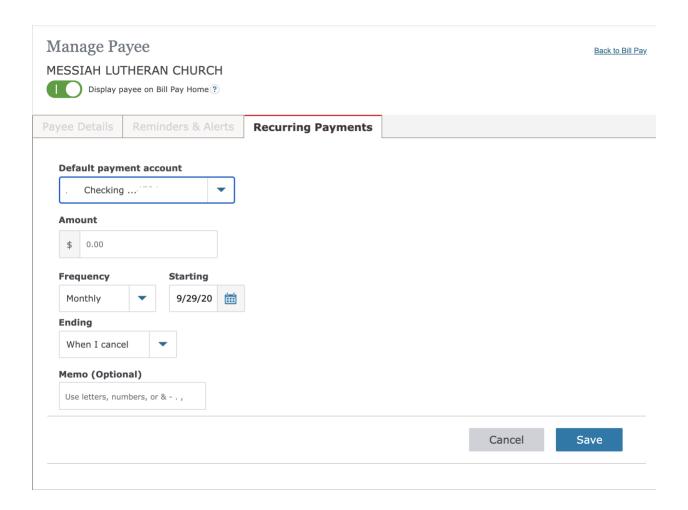

4. Input the information into the fields. Make sure to include the address and phone number of Messiah (401 H Street NE, Auburn, WA 98002; Telephone: (253) 8445280).

5. Messiah is now a Pay To account. Now it is time to set up an automatic payment. Click on SET UP RECURRING PAYMENTS (or the equivalent thereof).

6. Create your recurring gift. Make sure to choose an amount, start date, frequency, and a memo line. If you designate nothing in the memo line all funds will go to the general fund.

7. Click SAVE or whatever your webpage shows and finalize your recurring gift.